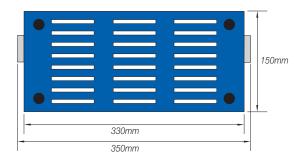

### QwikMag200

Standard Formwork Magnet

## QwikMag900

Window Formwork Magnet

| Product Code | Product Description              | Adhesive Force | Sliding Force | Weight | Fixing Holes   |
|--------------|----------------------------------|----------------|---------------|--------|----------------|
| QwikMag200   | QwikMag Standard Formwork Magnet | 430 kg         | 200 kg        | 7.6 kg | 4 x M10 Thread |
| QwikMag90    | QwikMag Window Formwork Magnet   | 225 kg         | 140 kg        | 6.0 kg | 8 x Ø 6mm      |