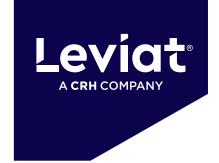

The range comprises the QwikMag200 and the QwikMag90.

The QwikMag200 is designed for fixing to steel, timber or aluminium formwork to form a consistent straight line. The QwikMag90 is a right angled unit for fixing to timber formwork, typically used to create window openings.

### QwikMag200

Standard Formwork Magnet

## QwikMag900

Window Formwork Magnet

| Product Code | Product Description              | Adhesive Force | Sliding Force | Weight | Fixing Holes   |
|--------------|----------------------------------|----------------|---------------|--------|----------------|
| QwikMag200   | QwikMag Standard Formwork Magnet | 430 kg         | 200 kg        | 7.6 kg | 4 x M10 Thread |
| QwikMag90    | QwikMag Window Formwork Magnet   | 225 kg         | 140 kg        | 6.0 kg | 8 x Ø 6mm      |