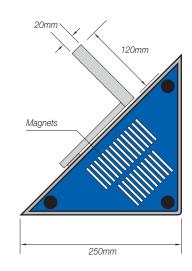

## QwikMag900

Window Formwork Magnet

| Product Code | Product Description              | Adhesive Force | Sliding Force | Weight | Fixing Holes   |
|--------------|----------------------------------|----------------|---------------|--------|----------------|
| QwikMag200   | QwikMag Standard Formwork Magnet | 430 kg         | 200 kg        | 7.6 kg | 4 x M10 Thread |
| QwikMag90    | QwikMag Window Formwork Magnet   | 225 kg         | 140 kg        | 6.0 kg | 8 x Ø 6mm      |