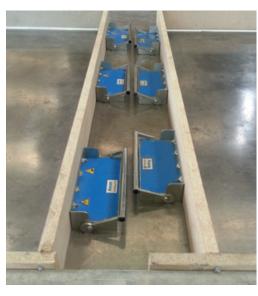

### QwikMag200

Standard Formwork Magnet

## QwikMag900

Window Formwork Magnet

| Product Code | Product Description              | Adhesive Force | Sliding Force | Weight | Fixing Holes   |
|--------------|----------------------------------|----------------|---------------|--------|----------------|
| QwikMag200   | QwikMag Standard Formwork Magnet | 430 kg         | 200 kg        | 7.6 kg | 4 x M10 Thread |
| QwikMag90    | QwikMag Window Formwork Magnet   | 225 kg         | 140 kg        | 6.0 kg | 8 x Ø 6mm      |