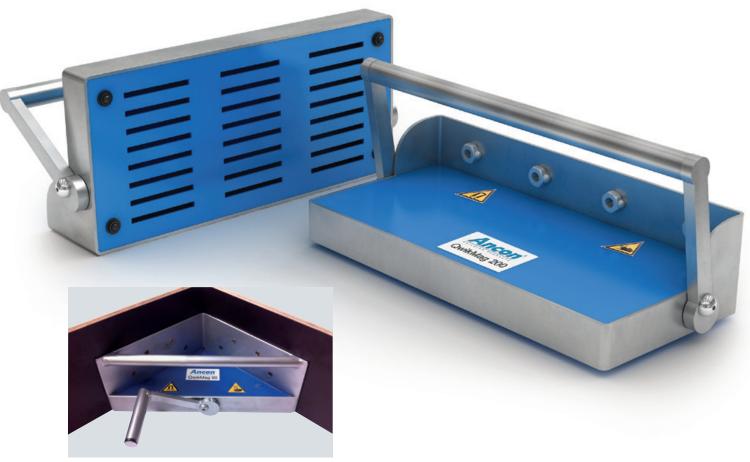

# **QwikMag Magnetic Clamps**

For the precast concrete casting industry

QwikMag is a range of European-engineered high strength magnetic clamps designed for use on steel casting beds. These durable clamps simply glide into position on the casting table and are then easily and accurately locked down without any backward movement.

#### **Accurate, High Quality Panels**

Lock down firmly on a straight line to provide rigid support to formwork, eliminating the risk of bowed panels from magnet slippage.

#### **Operational Efficiencies**

High performance magnet with large clamping area minimises number of formwork supports required, accelerating casting speeds and reducing operating costs. Compact design saves valuable table space, maximising precast panel width. Increased centre line distance between magnets, thus fewer magnets required, saving costs.