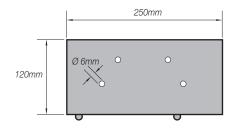

## QwikMag900

Window Formwork Magnet

| Product Code | Product Description              | Adhesive Force | Sliding Force | Weight | Fixing Holes   |
|--------------|----------------------------------|----------------|---------------|--------|----------------|
| QwikMag200   | QwikMag Standard Formwork Magnet | 430 kg         | 200 kg        | 7.6 kg | 4 x M10 Thread |
| QwikMag90    | QwikMag Window Formwork Magnet   | 225 kg         | 140 kg        | 6.0 kg | 8 x Ø 6mm      |